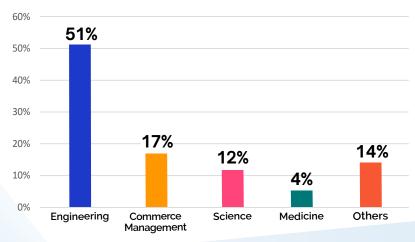

IIM Jammu has created high standards and achieved remarkable success in the placement season. The class of 45 students witnessed an overwhelming response from the industry, with over 56 companies participating in the campus recruitment process. A total of 52 offers were made to the students. The highest CTC stood at INR 32 LPA, while the average and median CTC stood at INR 14.01 LPA and 13 LPA, respectively. The average package for the top 10 percentile remained at INR 21.78 LPA, and the average package for the top 25 percentile stood at 18.76 LPA.

#### **PLACEMENT STATISTICS**

#### **OFFER STATISTICS**